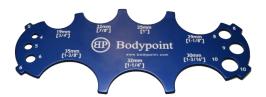

#### **Tools**

- (1) Bodypoint Measuring Tape
- (1) Hardware Gauge
- (1) Hex Key, 4mm, L-Shaped
- (1) 10mm Socket Wrench, Double Head
- (1) 13mm Socket Wrench, Double Head