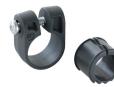

#### FrameSaver Clamps

- (2) Ø25mm (1") FrameSaver Clamps and Ø22mm (7/8") Shims
- (4) Ø19mm (3/4") FrameSaver Shims