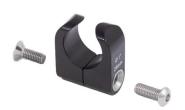

int Pen
- (1) Storage Box
- (1) Instructions & Package Insert
- (1) Belt Mounting Hardware Poster, 18"x 24"





#### **T-Slot Fasteners**

- (2) T-Slot Fastener Kits for 6mm T-Slot
- (2) T-Slot Fastener Kits for 10mm T-Slot





#### **Seat Mounting Brackets**

- (1) 20° Seat Mounting Bracket Kit, w/fasteners
- (1) 90° Seat Mounting Bracket Kit, w/fasteners





#### FrameSaver Clamps

- (2) Ø25mm (1") FrameSaver Clamps and Ø22mm (7/8") Shims
- (4) Ø19mm (3/4") FrameSaver Shims





### **Band Clamps**

- (4) Ø22mm (7/8") Bands
- (4) Ø25mm (1") Bands
- (4) 27 x 33mm (1-1/16" x 1-5/16") Oval Bands
- (4) Ø29mm (1-1/8") Bands
- (4) Ø30mm (1-3/16") Bands
- (4) Ø32mm (1-1/4") Bands

(8) Band Clamp Fastener Kits



## Frame Clamps

- (4) Ø22mm (7/8") Frame Clamps
- (4) Ø25mm (1") Frame Clamps



# **Belt Mounting Extension Kit**

(1) Extension Strap Kit(4 straps w/fasteners)



#### **Tools**

- (1) Bodypoint Measuring Tape
- (1) Hardware Gauge
- (1) Hex Key, 4mm, L-Shaped
- (1) 10mm Socket Wrench, Double Head
- (1) 13mm Socket Wrench, Double Head