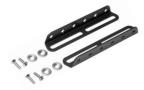

#### **Seat Mounting Brackets**

- (1) 20° Seat Mounting Bracket Kit, w/fasteners
- (1) 90° Seat Mounting Bracket Kit, w/fasteners