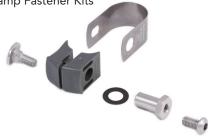

#### **T-Slot Fasteners**

- (2) T-Slot Fastener Kits for 6mm T-Slot
- (2) T-Slot Fastener Kits for 10mm T-Slot