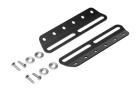

#### **Seat Mounting Brackets**

- (1) 20° Seat Mounting Bracket Kit, w/fasteners
- (1) 90° Seat Mounting Bracket Kit, w/fasteners