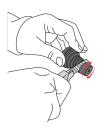

## **Grooved Mushroom** Joystick Handle

A revolutionary new joystick handle, the Grooved Mushroom takes the best features of several previous Bodypoint<sup>®</sup> models and advances them to the next level. Its hand-filling shape, top and side grooves, and height-adapability make it ultra versatile to meet a wide range of user needs.



## Easily cut to desired height with a utility knife

## Part Numbers

 PC110A
 For 4.8 mm (3/16") stem size

 PC110B
 For 6.4 mm (1/4") stem size





Order, quote, track shipments at **bodypoint.com** 206.405.4555 or toll-free 800.547.5716 | sales@bodypoint.com | Fax: 206.405.4556 © 2018 Bodypoint. All Rights Reserved. BMM308 2018.1