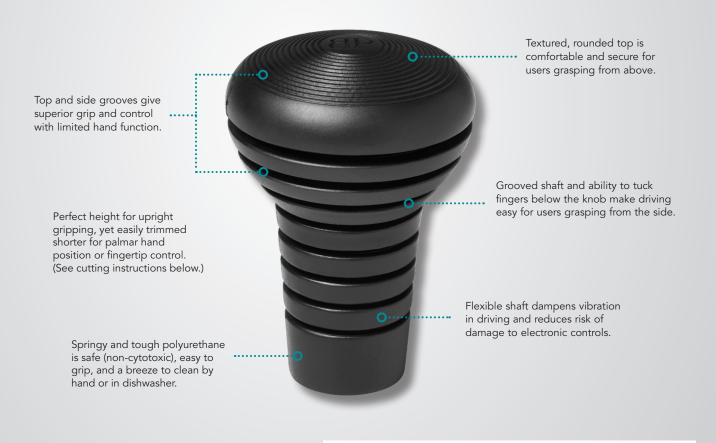

## **Grooved Mushroom** Joystick Handle

A revolutionary new joystick handle, the Grooved Mushroom takes the best features of several previous Bodypoint<sup>®</sup> models and advances them to the next level. Its hand-filling shape, top and side grooves, and height-adapability make it ultra versatile to meet a wide range of user needs.