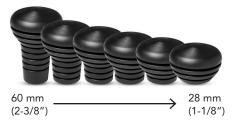

## **Grooved Mushroom** Joystick Handle

A revolutionary new joystick handle, the Grooved Mushroom takes the best features of several previous Bodypoint<sup>®</sup> models and advances them to the next level. Its hand-filling shape, top and side grooves, and height-adapability make it ultra versatile to meet a wide range of user needs.

## Easily cut to desired height with a utility knife